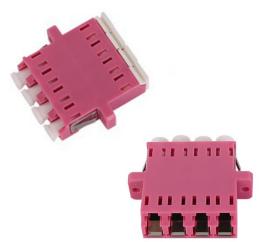

## LC QUAD MULTIMODE SHUTTER ADAPTOR (ERIKA VIOLET) INTEGRATED INTERNAL SHUTTER

The LC QUAD shutter adaptors with integrated internal shutters use a hands-free shutter mechanism which protects the connector from dust contamination while offering optimal eye protection by attenuating the laser when the mated connector is removed.

LC QUAD adapters fit panels, cassettes, adaptor plates, etc. which have SC Duplex footprints. The plastic body provides a lightweight yet durable solution and the integrated mounting clip allows for easy snap-in installation. Each fibre port uses a ceramic alignment sleeve for precise mating with no excess signal loss. These adaptors come with flange for added stability for screw-mounting the adaptor to an adaptor plate.