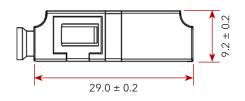

## LC QUAD MULTIMODE SHUTTER ADAPTOR (ERIKA VIOLET) INTEGRATED INTERNAL SHUTTER

The LC QUAD shutter adaptors with integrated internal shutters use a hands-free shutter mechanism which protects the connector from dust contamination while offering optimal eye protection by attenuating the laser when the mated connector is removed.

LC QUAD adapters fit panels, cassettes, adaptor plates, etc. which have SC Duplex footprints. The plastic body provides a lightweight yet durable solution and the integrated mounting clip allows for easy snap-in installation. Each fibre port uses a ceramic alignment sleeve for precise mating with no excess signal loss. These adaptors come with flange for added stability for screw-mounting the adaptor to an adaptor plate.









\*all measurements in mm

## 20 ± 0.2

## CERAMIC SLEEVE

| Insertion Loss (Typ) (db)  | 0.1 (db)              |
|----------------------------|-----------------------|
| Mating Durability          | 500                   |
| Receptacle Retention Force | 2N - 5.9N             |
| Operating temperature (°C) | -25 to +70, 12 cycles |



E: sales@matrixgn.com T: +44 (0) 1908 951000 T: +44 (0) 1373 858466 www.matrixgn.com