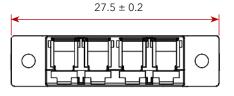

## LC QUAD MULTIMODE SHUTTER ADAPTOR (ERIKA VIOLET) INTEGRATED INTERNAL SHUTTER

The LC QUAD shutter adaptors with integrated internal shutters use a hands-free shutter mechanism which protects the connector from dust contamination while offering optimal eye protection by attenuating the laser when the mated connector is removed.

LC QUAD adapters fit panels, cassettes, adaptor plates, etc. which have SC Duplex footprints. The plastic body provides a lightweight yet durable solution and the integrated mounting clip allows for easy snap-in installation. Each fibre port uses a ceramic alignment sleeve for precise mating with no excess signal loss. These adaptors come with flange for added stability for screw-mounting the adaptor to an adaptor plate.









\*all measurements in mm

## 20 ± 0.2

## CERAMIC SLEEVE

| Insertion Loss (Typ) (db)  | 0.1 (db)              |
|----------------------------|-----------------------|
| Mating Durability          | 500                   |
| Receptacle Retention Force | 2N - 5.9N             |
| Operating temperature (°C) | -25 to +70, 12 cycles |



E: sales@matrixgn.com T: +44 (0) 1908 951000 T: +44 (0) 1373 858466 www.matrixgn.com